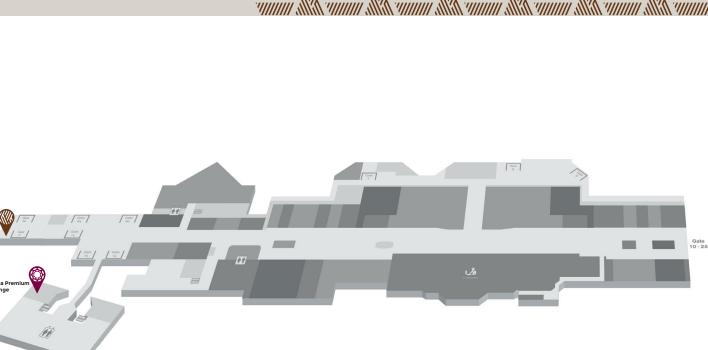

#### Location

Level 2, Terminal 4 Departures, London Heathrow Airport (Near Gate 2) Location map available on next page

# Blush Lounge by Plaza Premium Group (Departures, Terminal 4) London Heathrow Airport (Airport Code: LHR)

Address: Level 2, Terminal 4 Departures, London Heathrow Airport (Near Gate 2)

**Airside:** The lounge is located within the restricted area where passengers departing have cleared customs and passport control and for transit passengers who have cleared transit customs and security control. An onward flight boarding pass is required.