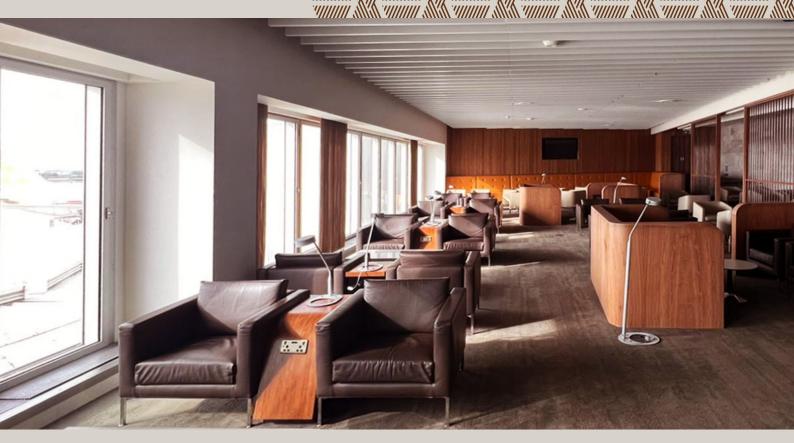

#### **Services & Facilities**

Food & Beverage

- Offers an array of dining delights including British and International Cuisines
- Vegetarian options available
- Gluten-free options available (upon request)
- Complimentary tea and coffee
- Complimentary selection of house beer, wines
  and soft drinks are available

#### What's More

- Complimentary WiFi
- Flight information display
- Printing and photocopying