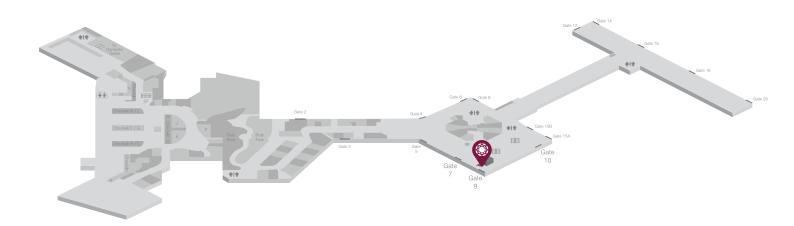

#### Location

Level 1, Terminal 2 Airside, Melbourne Airport, Departure Drive, Melbourne Airport VIC 3045 (Near Gate 9, Airline Lounges Area)

### Location map available on next page

# Plaza Premium Lounge (International Departures, Terminal 2) Melbourne Airport (Airport Code: MEL)

Address: Level 1, Terminal 2 Airside, Melbourne Airport, Departure Drive, Melbourne Airport VIC 3045 (Near Gate 9, Airline Lounges Area) Airside - The lounge is located within the restricted area where passengers departing have cleared customs and passport control and for transit passengers who have cleared transit customs and security control. An onward flight boarding pass is required.