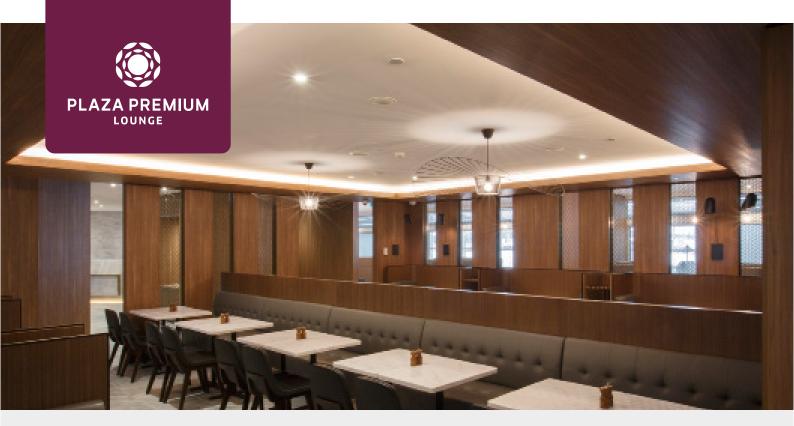

## Plaza Premium Lounge (International Departures, Terminal 2) Melbourne Airport (Airport Code: MEL)

For information on operating hours click <u>here</u>

## Food & Beverage

- Offers a wide array of dining delights
- Vegetarian option available
- Gluten Free option available
- Complimentary coffee and tea
- Complimentary selection of local and imported beers and wine

#### What's More

- Accessible Washroom
- Flight information display
- Printing & photocopying
- Wi-Fi