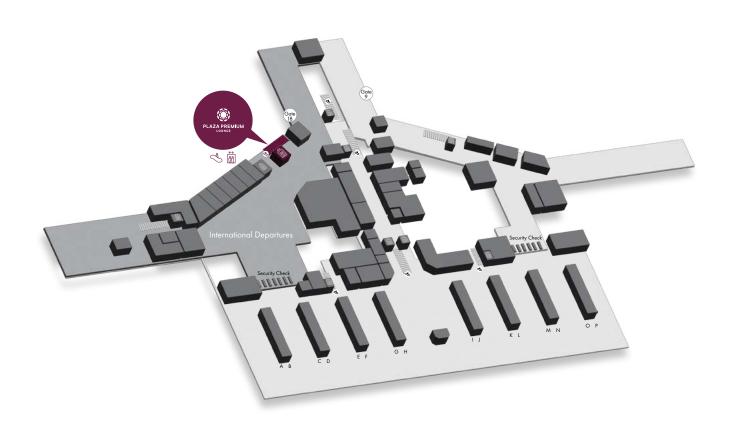

#### Location

Next to Gate 18, 2/F Terminal 1, International Departures

Chubu Centrair International Airport 1 Chome-1 Centrair, Tokoname, Aichi 479-0881, Japan

#### Location map available on next page

# Plaza Premium Lounge Nagoya (International Departures) Chubu Centrair International Airport (Airport Code: NGO)

Address: Next to Gate 18, 2/F, Terminal 1, International Departures, Chubu Centrair International Airport, 1 Chome-1 Centrair, Tokoname, Aichi 479-0881, Japan