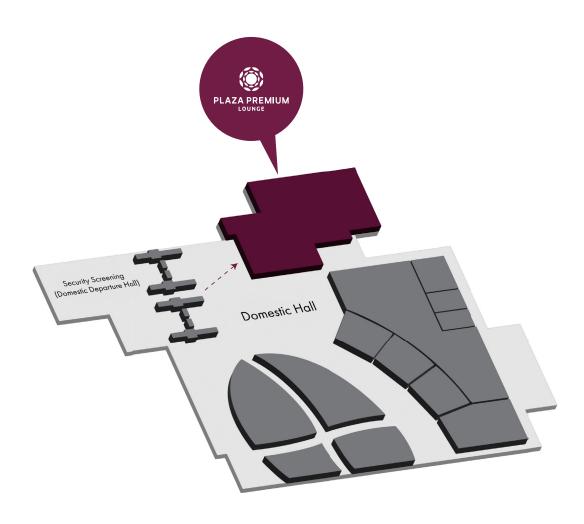

# Location map available on next page

Airside - The lounge is located within the restricted area where passengers departing have cleared customs and passport control and for transit passengers who have cleared transit customs and security control. An onward flight boarding pass is required.