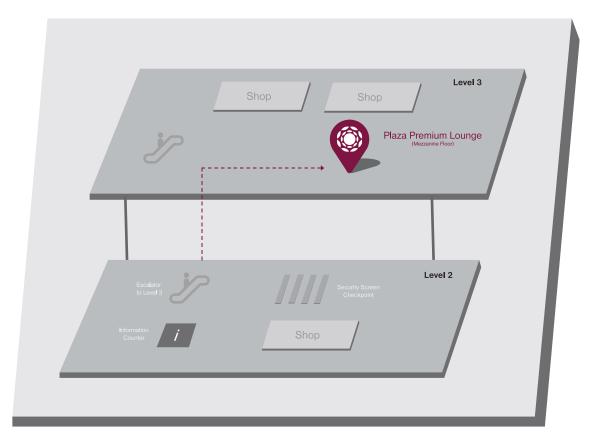

#### Location

Mezzanine Floor, International Departure, Penang International Airport (Near Gate A3)

#### Location map available on next page

# Plaza Premium Lounge (International Departures) Penang International Airport (Airport Code: PEN)

Address: Level 3, International Departure Level, Penang International Airport (Near Gate A3)

Airside - The lounge is located within the restricted area where passengers departing have cleared customs and passport control and for transit passengers who have cleared transit customs and security control. An onward flight boarding pass is required.