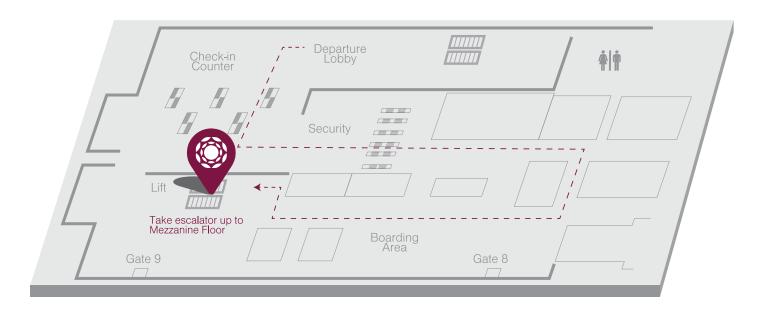

#### Location

Mezzanine Floor, International Departure, Phnom Penh International Airport (Near Gate 9)

# Location map available on next page

# Plaza Premium Lounge (International Departures) Phnom Penh International Airport (Airport Code: PNH)

Address: Mezzanine Floor, International Departure, Phnom Penh International Airport (Near Gate 9)

Airside - The lounge is located within the restricted area where passengers departing have cleared customs and passport control and for transit passengers who have cleared transit customs and security control. An onward flight boarding pass is required.