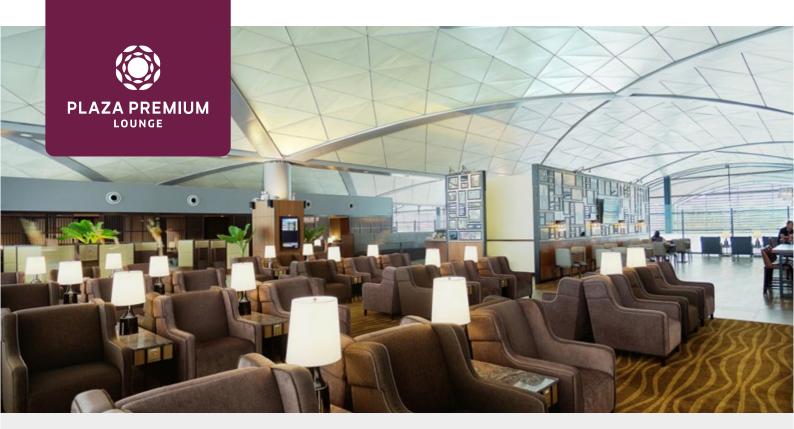

#### **Services & Facilities**

## Food & Beverage

- Offers a wide array of dining delights from Asian to Continental cuisines
- Vegetarian options available (upon request)
- Complimentary coffee, tea and soft drinks
- Complimentary local draught beer and house wine available^

#### Shower Room\*

- Reservations can be made at the reception
- Complimentary amenities available

#### What's More

- Fax services\*
- Flight information display
- Electronic newspapers and magazines
- Printing and photocopying\*
- Wi-Fi