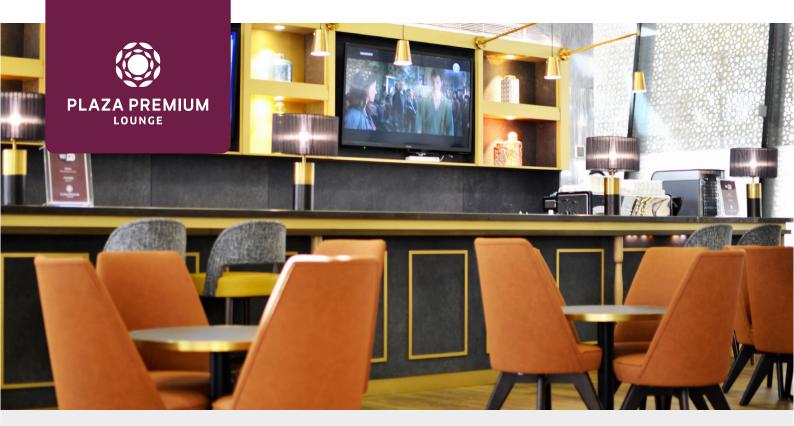

# Plaza Premium Lounge (Departures, Terminal 1) King Khalid International Airport (Airport Code: RUH)

For information on operating hours click here

# Food & Beverage

- Offers a wide array of dining delights from Asian to Italian cuisines
- Vegetarian options available (upon request)
- Gluten-free options available (upon request)
- Complimentary coffee, tea and soft drinks

#### Shower Room\*

- Reservations can be made at the reception
- Complimentary amenity items include: Shower Gel , Shampoo, Body Lotion, Bath Towel, Hair Dryer

### What's More

- Accessible washroom
- Baby changing station
- Flight information display
- Electronic newspapers and magazines
- Kids Play Area
- Prayer room
- Printing and photocopying\*
- Private cabin\*
- Smoking room
- Wi-Fi
- Wheelchair available (upon request)

#### Location

International Departures, Mezzanine level, Terminal 1, Riyadh King Khalid International Airport