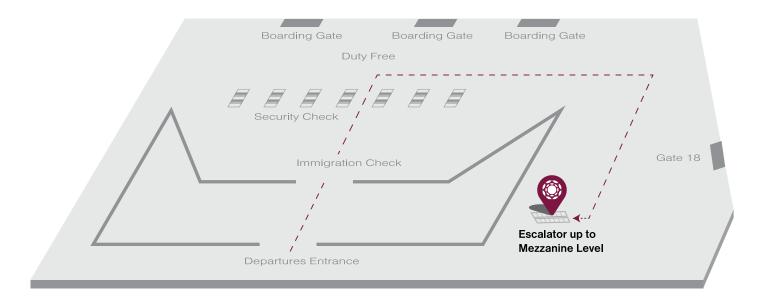

#### Location

International Departures, Mezzanine level, Terminal 1, Riyadh King Khalid International Airport

## Location map available on next page

Address: International Departures, Mezzanine level, Terminal 1, Riyadh King Khalid International Airport

Airside - The lounge is located within the restricted area where passengers departing have cleared customs and passport control and for transit passengers who have cleared transit customs and security control. An onward flight boarding pass is required.