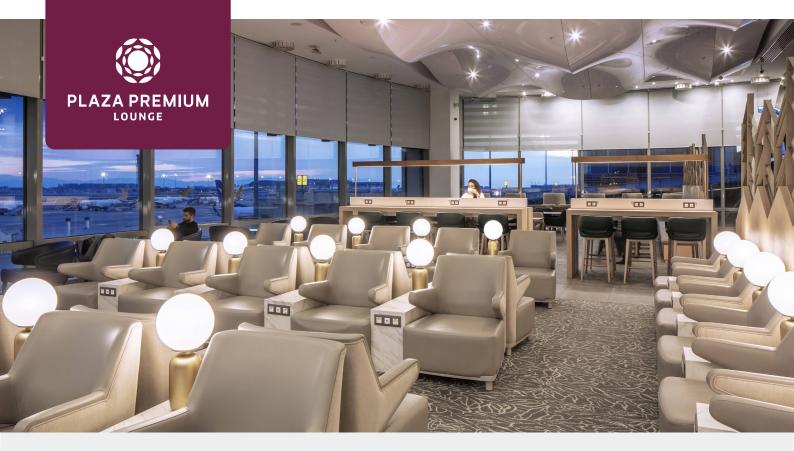

# Plaza Premium Lounge (Domestic Departures) Istanbul Sabiha Gökçen International Airport (Airport Code: SAW)

For information on operating hours click <u>here</u>

## Food & Beverage

- Offers an array of dining delights including Turkish and International cuisines
- Vegetarian options available
- Complimentary coffee, tea and soft drinks

#### What's More

- Fast Track Service\*
- Flight Information Display
- Meet & Greet Service\*
- Outdoor Smoking Terrace
- TV Channels
- Wi-F
- Wheelchair via airline arrangements