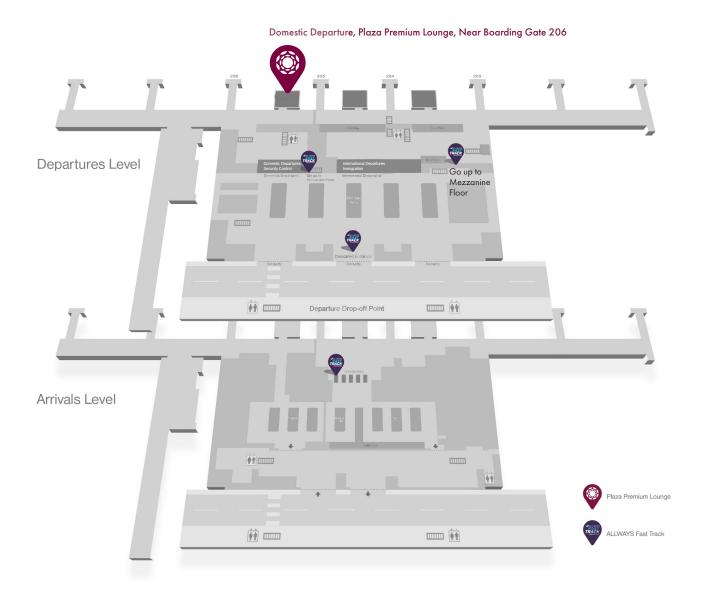

# Location

Domestic Departure Level, Istanbul Sabiha Gökçen International Airport, Turkey (Near Boarding Gate 206)

## Location map available on next page

Address: Domestic Departure Level, Istanbul Sabiha Gökçen International Airport, Turkey (Near Boarding Gate 206) Airside - The lounge is located within the restricted area where passengers departing have cleared security control.