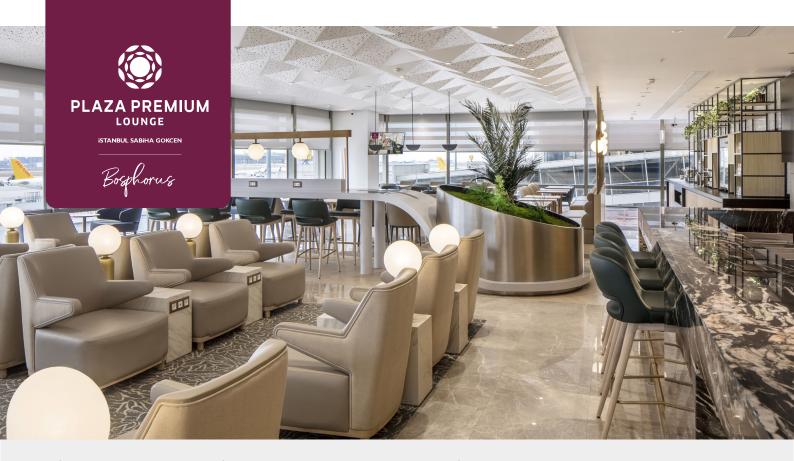

# Plaza Premium Bosphorus Lounge (International Departures) Istanbul Sabiha Gökçen International Airport (Airport Code: SAW)

For information on operating hours click  $\underline{\text{here}}$ 

#### Food & Beverage

- Offers an array of dining delights including Turkish and International cuisines
- Vegetarian options available
- Complimentary coffee, tea and soft drinks

#### What's More

- Aerobar
- Fast Track Service\*
- Flight Information Display
- Meet & Greet Service\*
- TV Channels
- Wi-F
- Wheelchair via airline arrangements