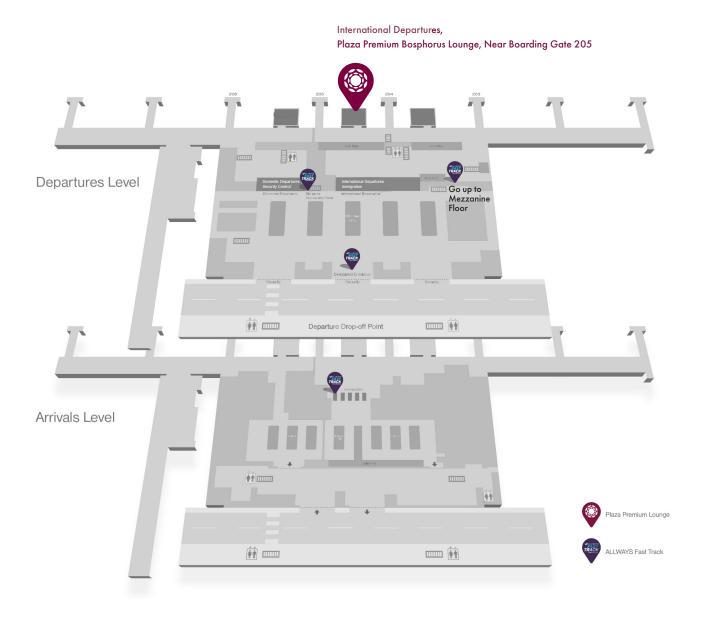

## Location

International Departure Level, Istanbul Sabiha Gökçen International Airport, Turkey (Near Boarding Gate 205)

### Location map available on next page

# Plaza Premium Bosphorus Lounge (International Departures) Istanbul Sabiha Gökçen International Airport (Airport Code: SAW)

Address: International Departure Level, Istanbul Sabiha Gökçen International Airport, Turkey (Near Boarding Gate 205)

Airside - The lounge is located within the restricted area where passengers departing have cleared security control.