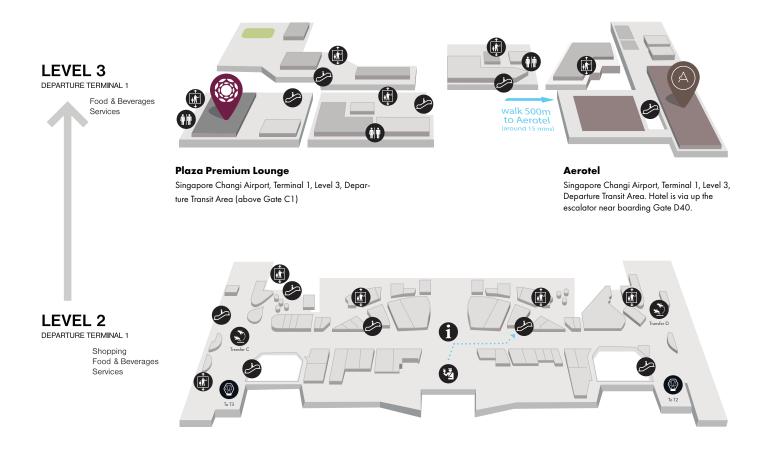

### **Address**

Level 3, Terminal 1, Departure/Transit Lounge West, Singapore Changi Airport

## Location map available on next page

# Plaza Premium Lounge (International Departures, Terminal 1) Singapore Changi Airport (Airport Code: SIN)

Address: Level 3, Terminal 1, Departure/Transit Lounge West, Singapore Changi Airport

Airside - The lounge is located within the restricted area where passengers departing have cleared customs and passport control. For arrival and transit passengers, please do not clear customs and passport control.