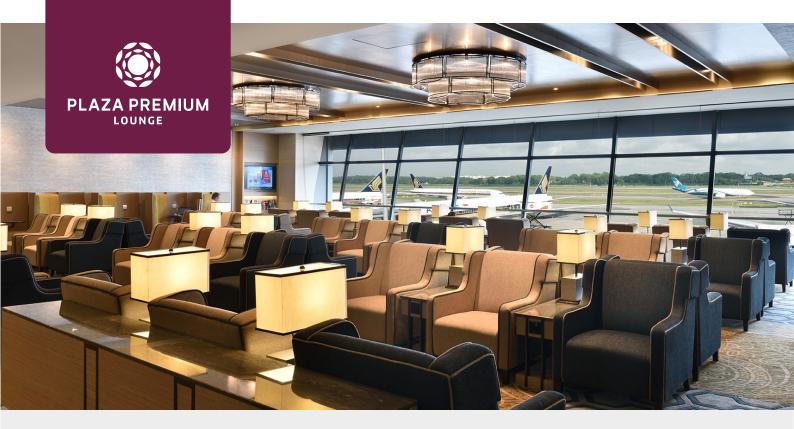

# Plaza Premium Lounge (International Departures, Terminal 1) SIngapore Changi Airport (Airport Code: SIN)

For information on operating hours click here

#### **Services & Facilities**

## Food & Beverage

- Offers an array of dining delights from Asian to Continental cuisine
- Vegetarian options available
- Gluten-free options available (upon request)
- Complimentary coffee, tea, soft drink and a selection of beer
- Wine menu and premium drink list are available\*

#### Shower Room\*

- Complimentary amenity includes shower gel, shampoo, body lotion, bath towel, dental kit, comb, shower cap, vanity kit and hair dryer
- Cardholder of selected bank cards or travel passes can enjoy 30-min usage on first-come-first-served basis. Reservations can be made at the reception

### What's More

- Baby changing station
- Accessible washroom
- Wi-Fi
- Flight information display
- Private resting suites\*
- Printing & photocopying \*
- Fax service\*
- Sleeping pods\*