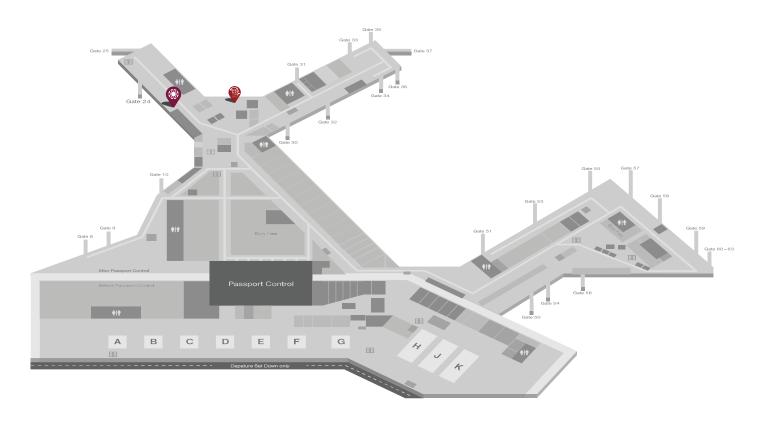

## Location

International Departures, Terminal 1, Sydney International Airport (Near Gate 25)

## Location map available on next page

# Plaza Premium Lounge (International Departures) Sydney Airport (Airport Code: SYD)

Address: International Departures, Terminal 1, Sydney International Airport (Near Gate 25)

Airside - The lounge is located within the restricted area where passengers departing have cleared customs and passport control and for transit passengers who have cleared transit customs and security control. An onward flight boarding pass is required.