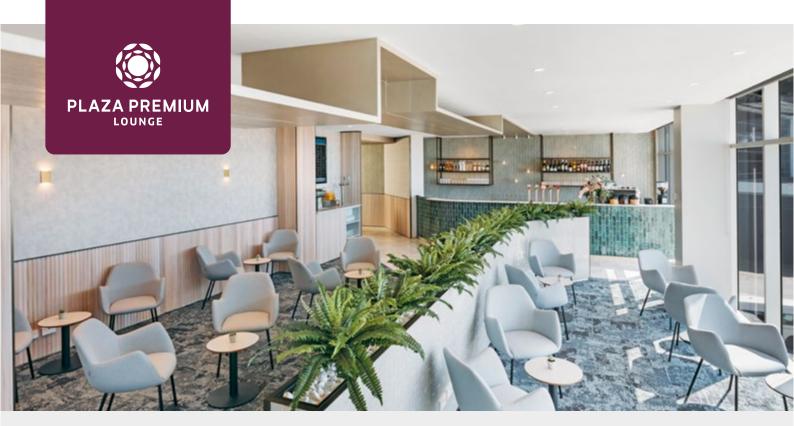

## Plaza Premium Lounge (International Departures) Sydney Airport (Airport Code: SYD)

For information on operating hours click <u>here</u>

## Food & Beverage

- Offers a wide array of dining delights
- Vegetarian options available
- Gluten-free options available (upon request)
- Complimentary coffee and tea
- Complimentary selection of local beer and house wine
- Premium Drinks\*

## Shower Room

- Reservations can be made at the reception
- Complimentary amenity items include: shower gel, shower cap, hair dryer, towels and floor mat

## What's More

- Accessible Washroom
- Flight information display
- Printing & photocopying^
- Wi-Fi