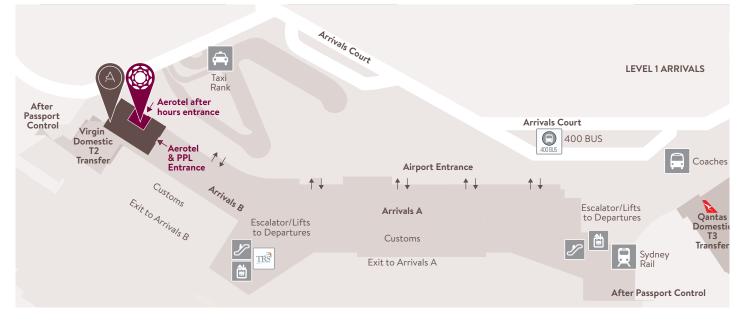

### Location

Level 1 Arrivals B, Sydney Airport International Terminal (T1)

Contact Us Tel: +61 2 9189 9912 Enquiry: sydt1arr@plaza-network.com Book online: plazapremiumlounge.com

# Plaza Premium Lounge (International Arrivals) Sydney Airport International (Airport Code: SYD)

Plaza Premium Lounge Arrivals Sydney Airport, International Terminal (T1) Entrance via Aerotel in Arrivals Hall

- Entry between 2.30am 11.00pm is from inside the Terminal in Arrivals B.
- Afterhours 11.00pm 2.30am in accordance with Sydney Airport curfew and security, Aerotel entrance is outside the terminal opposite the taxi rank near the external stairs. Please use the bell to let reception know you have arrived.

Address: Level 1, Arrivals B, Sydney Airport International Terminal (T1), Mascot NSW 2020

Landside - The lounge is located within the non-restricted areas prior to clearing passport control and for arriving passengers who have left the airport restricted area.