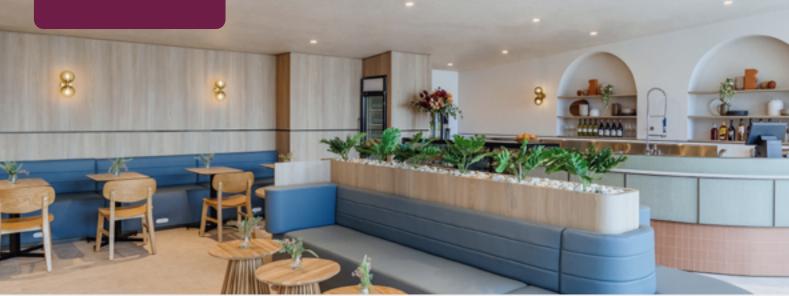

#### Food & Beverage

- Vegetarian options available
- Gluten-free options available (upon request)
- Complimentary coffee and tea
- Complimentary selection of local beer and house wine
- Premium Drinks\*

### Shower Room\*

- Reservations can be made at Aerotel reception
- Complimentary amenity items include: shower gel, shower cap, hair dryer, towels and floor mat

## What's More

- Accessible Washroom
- Flight information display
- Complimentary Wi-Fi
- Wheelchair upon request
- Printing & Photocopying
- Private Cabin/ Room\* (Available at Aerotel)