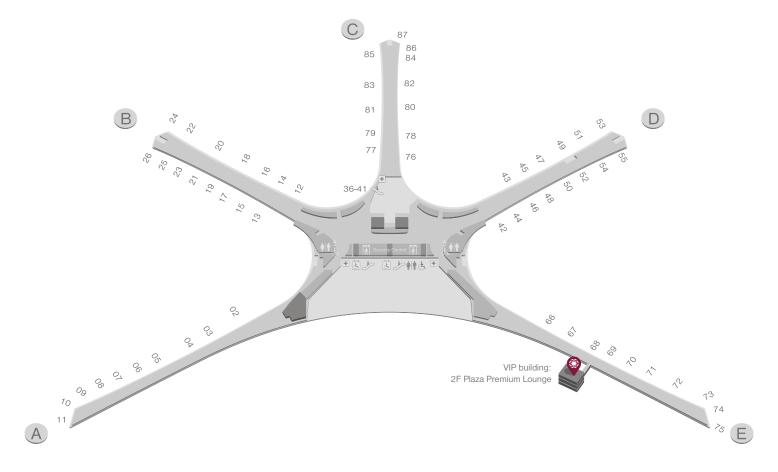

#### Location

2/F VIP Building, No.9 Jinhang Road, Qingdao Jiaodong International Airport, Jiaozhou, Qingdao, Shandong Province. (Direct access to Domestic Departures Terminal near Gate no. 68 via 3/F of VIP Building)

#### Location map available on next page

#### **Contact Us**

**Tel:** +86 532 6789 9216

Enquiry: qingdao@plaza-network.com

Book online: plazapremiumlounge.com

Address: 2/F VIP Building, No.9 Jinhang Road, Qingdao Jiaodong International Airport, Jiaozhou, Qingdao, Shandong Province. (Direct access to Domestic Departures Terminal near Gate no. 68 via 3/F of VIP Building)