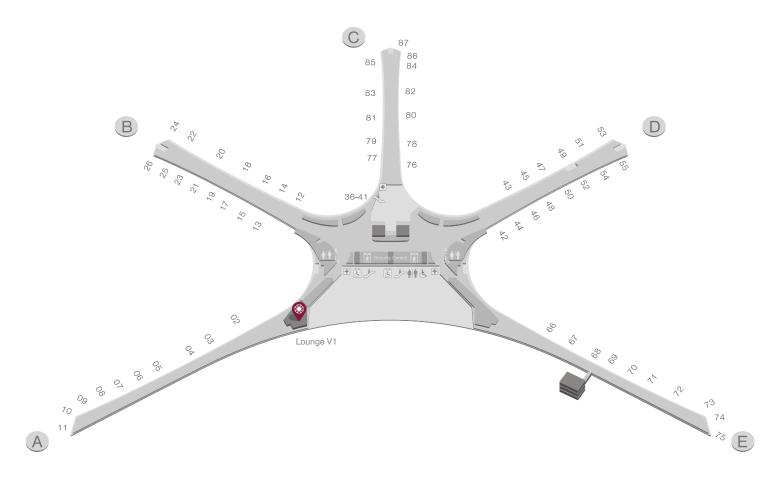

## Location

3/F, Concourse A, Terminal 1, Qingdao Jiaodong International Airport, Jiaozhou, Qingdao, Shandong Province (Close to boarding gates no.1 to 11)

#### Location map available on next page

#### **Contact Us**

Tel: +86 532 6789 9251 / +86 532 6789 9252

Enquiry: <a href="mailto:gingdao@plaza-network.com">gingdao@plaza-network.com</a> Book online: plazapremiumlounge.com

**Address:** 3/F, Concourse A, Terminal 1, Qingdao Jiaodong International Airport, Jiaozhou, Qingdao, Shandong Province (Close to boarding gates no. 1 to 11)