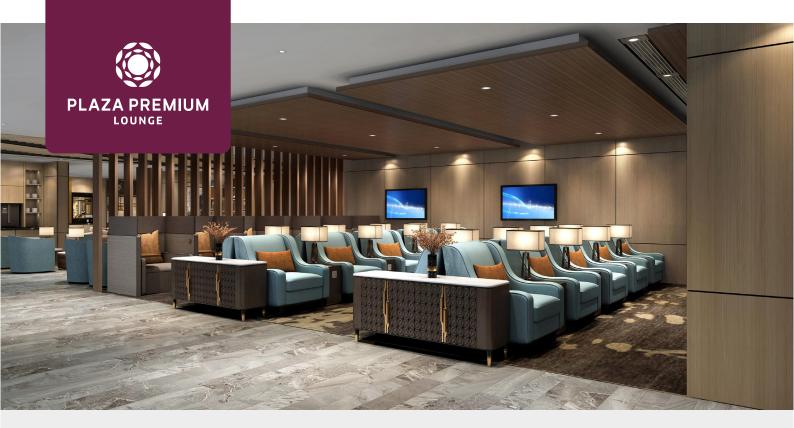

## Food & Beverage

- Offers an array of dining delights including International and Chinese cuisines
- Vegetarian options available
- Complimentary Coffee, Tea and Soft Drinks
- Complimentary selected beer
- Complimentary selected wine

## Shower Room\*

- On first-come-first-served basis
- Reservations can be made at the reception
- Complimentary amenity items include Shower Gel, Shampoo, Body Lotion, Bath Towel & Hair Dryer. Slippers available on request

#### What's More

- Accessible washroom
- Baby changing station
- Baggage storage available during lounge visit
- Flight information display
- Newspaper & magazines available
- Complimentary Wi-Fi
- Printing & photocopying\*
- Private cabin/room\*
- Wheelchair available on request