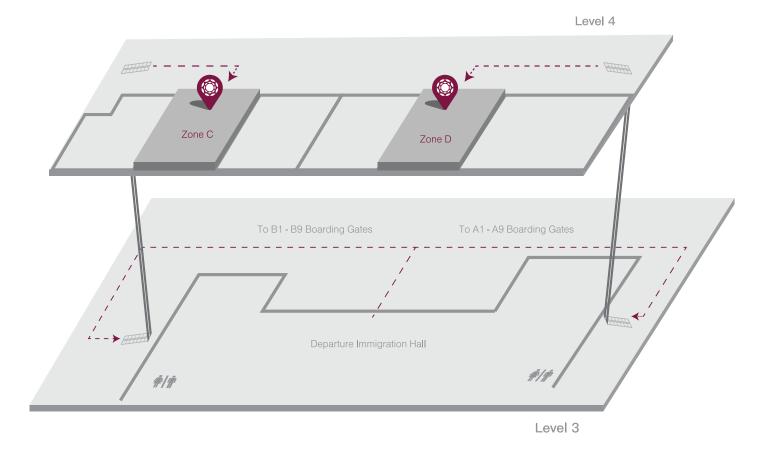

## Location

4/F, Terminal 1 Departure Hall, Taiwan Taoyuan International Airport

## Location map available on next page

## **Contact Us**

Tel: +886 (03) 393 1930 Fax: +886 (03) 393 1932

Enquiry: tpet1c@plaza-network.com Book online: plazapremiumlounge.com

Address: 4/F, Terminal 1 Departure Hall, Taiwan Taoyuan International Airport