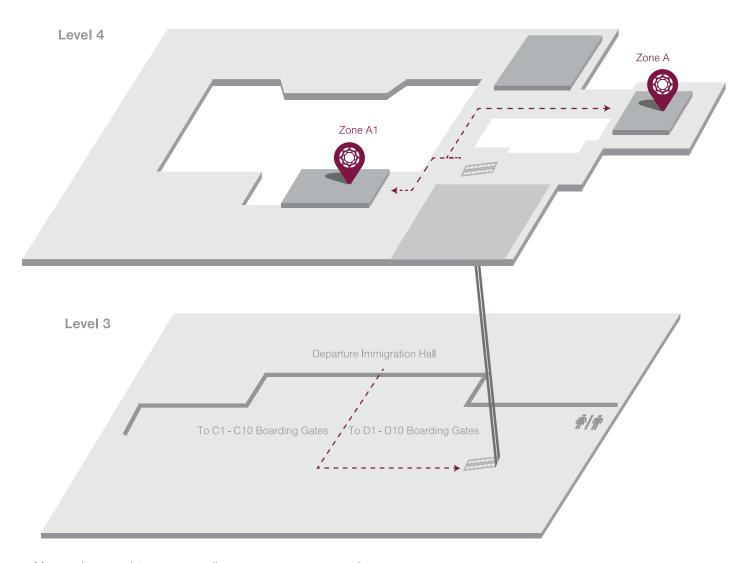

### Location map available on next page

# Plaza Premium Lounge (Zone A1, International Departures, Terminal 2) Taiwan Taoyuan International Airport (Airport Code: TPE)

Address: 4/F, Terminal 2, Departure Hall, Taiwan Taoyuan International Airport