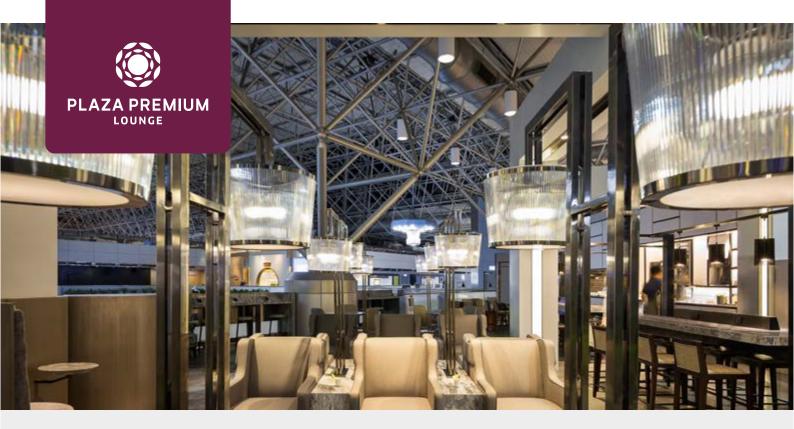

## Plaza Premium Lounge (Zone A1, International Departures, Terminal 2) Taiwan Taoyuan International Airport (Airport Code: TPE)

For information on operating hours click  $\underline{\text{here}}$ 

## Food & Beverage

- Offers a wide array of dining delights including Asian and Continental cuisine
- Vegetarian options available (upon request)
- Gluten-Free options available (upon request)
- Complimentary coffee, tea and soft drinks
- Complimentary local beer and house wine available

### What's More

- Baby high chair
- Electronic newspapers and magazines
- Flight information display
- Printing and photocopying\*
- Wheelchair available on request contact airlines for arrangement
- Wi-Fi