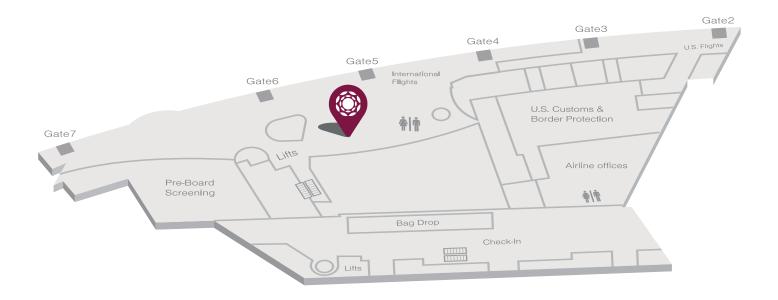

#### Location

Departures Level, Winnipeg James Armstrong Richardson International Airport (Near Gate 5)

# Location map available on next page

<sup>^</sup>Other beverages are chargeable.

Address: Departures Level, Winnipeg James Armstrong Richardson International Airport (Near Gate 5)

Airside - The lounge is located within the restricted area where passengers departing have cleared customs and passport control and for transit passengers who have cleared transit customs and security control. An onward flight boarding pass is required.