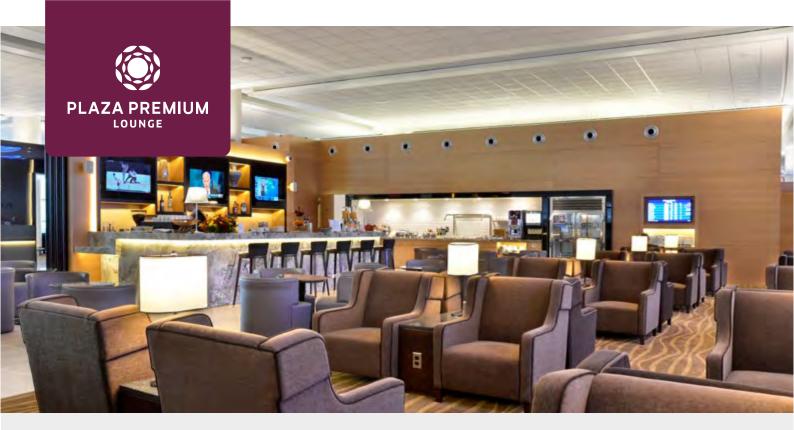

## Food & Beverage

- Offers a wide array of dining delights including Asian and American cuisines
- Vegetarian options available (upon request)
- Gluten-free options available (upon request)
- Complimentary coffee, tea and soft drinks
- Complimentary selection of house beer and house wine available^ (9 am - close)
- Premium Drinks\*

### What's More

- Flight information display
- Printing and photocopying\*
- Wi-Fi

#### Location

Departures Level, Winnipeg James Armstrong Richardson International Airport (Near Gate 5)