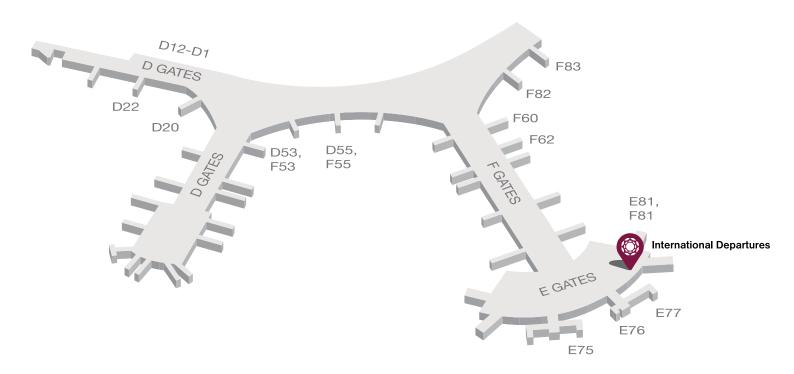

### Location

Level 3, International Departures, Toronto Pearson International Airport (Near Gate E77)

# Plaza Premium Lounge (International Departures, Terminal 1) Toronto Pearson International Airport (Airport Code: YYZ)

Address: Level 3, International Departures, Toronto Pearson International Airport (Near Gate E77)