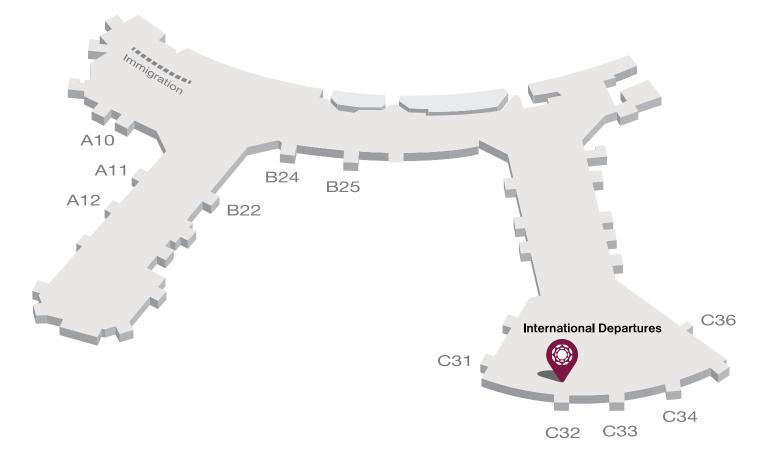

### Location

Level 6, International Departures, Toronto Pearson International Airport (Near Gate C32)

#### Location map available on next page

## Plaza Premium Lounge (International Departures, Terminal 3) Toronto Pearson International Airport (Airport Code: YYZ)

Address: Level 6, International Departures, Toronto Pearson International Airport (Near Gate C32)