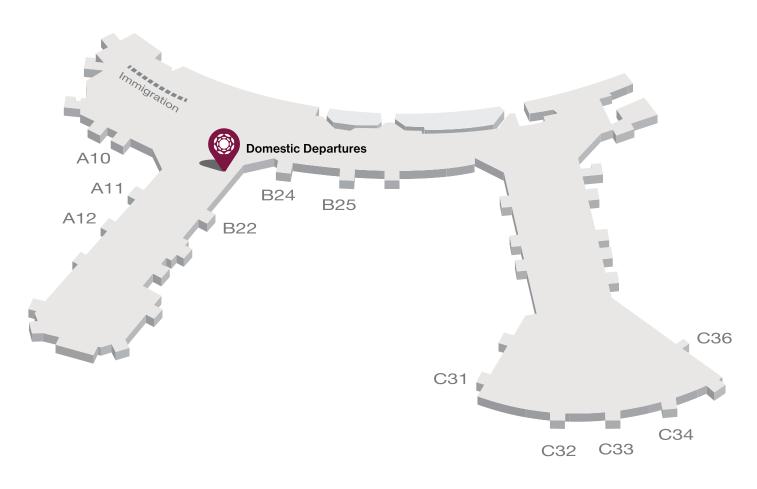

#### Location

Level 3, International Departures, Toronto Pearson International Airport (Near Gate B22 & B24)

## Location map available on next page

#### **Contact Us**

Tel: +1 (416) 776 2650

Enquiry: yyzt3dom@plaza-network.com Book online: plazapremiumlounge.com

App Store

Address: Level 3, International Departures, Toronto Pearson International Airport (Near Gate B22 & B24)