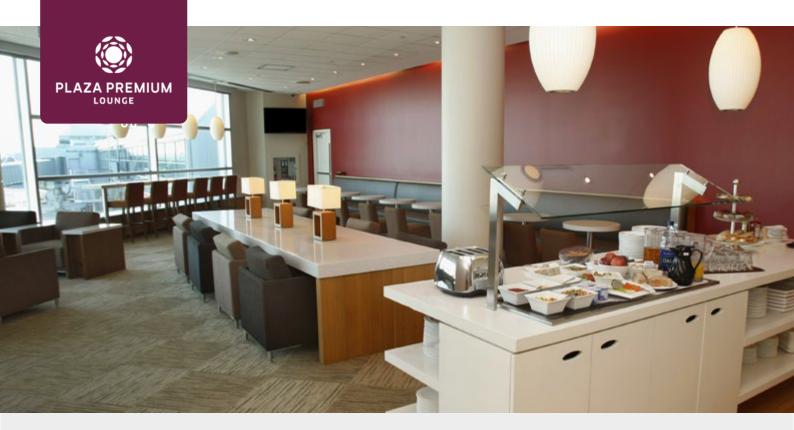

#### Food & Beverage

- Offers a wide array of dining delights from Asian to American cuisines
- Vegetarian options available (upon request)
- Gluten-free options available (upon request)
- Complimentary coffee, tea and soft drinks
- Complimentary selection of house beer and house wine^

## What's More

- Flight information display
- Wi-Fi