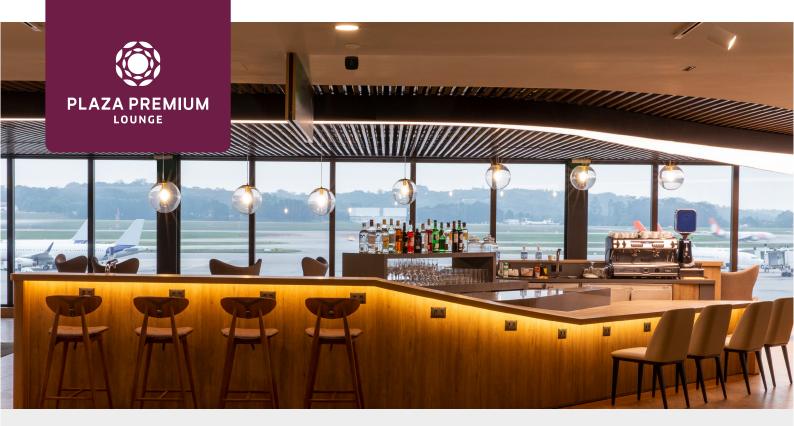

## Food & Beverage

- Continental cuisine available
- Vegetarian options available
- Gluten free options available
- Complimentary selection of coffee and tea
- Complimentary selection of beer and house wine are available
- Premium drinks\*
- Lounge-to-Go\*

## Shower Room\*

- Complimentary 20-min usage on first-come, first-served basis
- Reservations can be made at the reception
- Complimentary amenity items include shower gel, shampoo, body lotion, bath towel and hair dryer. On request items include dental kit and shaver.

## What's More

- Wheelchair is available on request
- Baby changing station
- Accessible washroom
- Baggage storage available during lounge visit
- Digital newspaper and magazines
- Flight information display
- Kids play area
- Meeting room\*
- Printing & photocopying\*
- Complimentary Wi-Fi