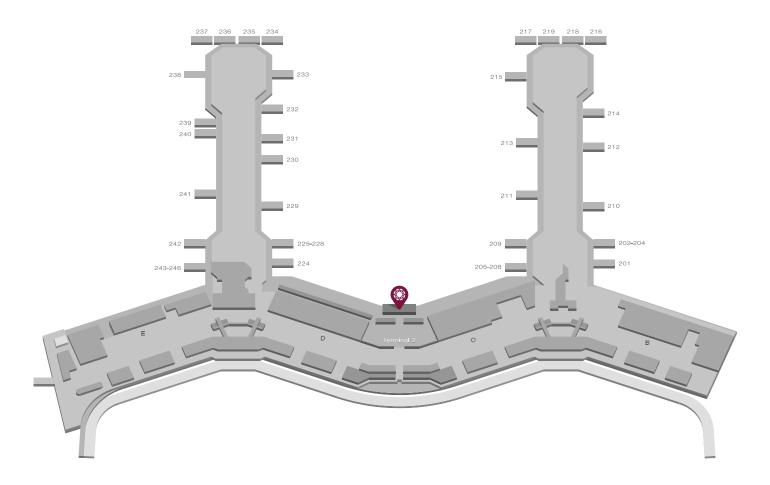

### Location

GRU Airport – Aeroporto Internacional de São Paulo, Rod. Hélio Smidt, s/nº - Aeroporto, Guarulhos - SP, 07190-100, Brazil (Between gates 209-224, Terminal 2, Domestic Departures)

## Location map available on next page

### Contact Us

Tel: +55 11 93420-4493

Enquiry: <u>brazil@plaza-network.com</u>

Book online: <u>plazapremiumlounge.com</u>

**Address:** GRU Airport – Aeroporto Internacional de São Paulo, Rod. Hélio Smidt, s/nº - Aeroporto, Guarulhos - SP, 07190-100, Brazil (Between gates 209-224, Terminal 2, Domestic Departures)