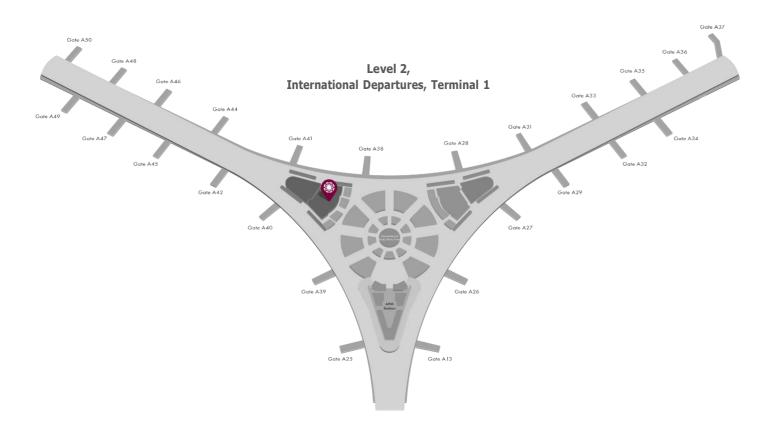

#### Location

Near Gate 39, Level 2, International Departures, Terminal 1

King Abdul Aziz Airport - Jeddah, Saudi Arabia

## Location map available on next page